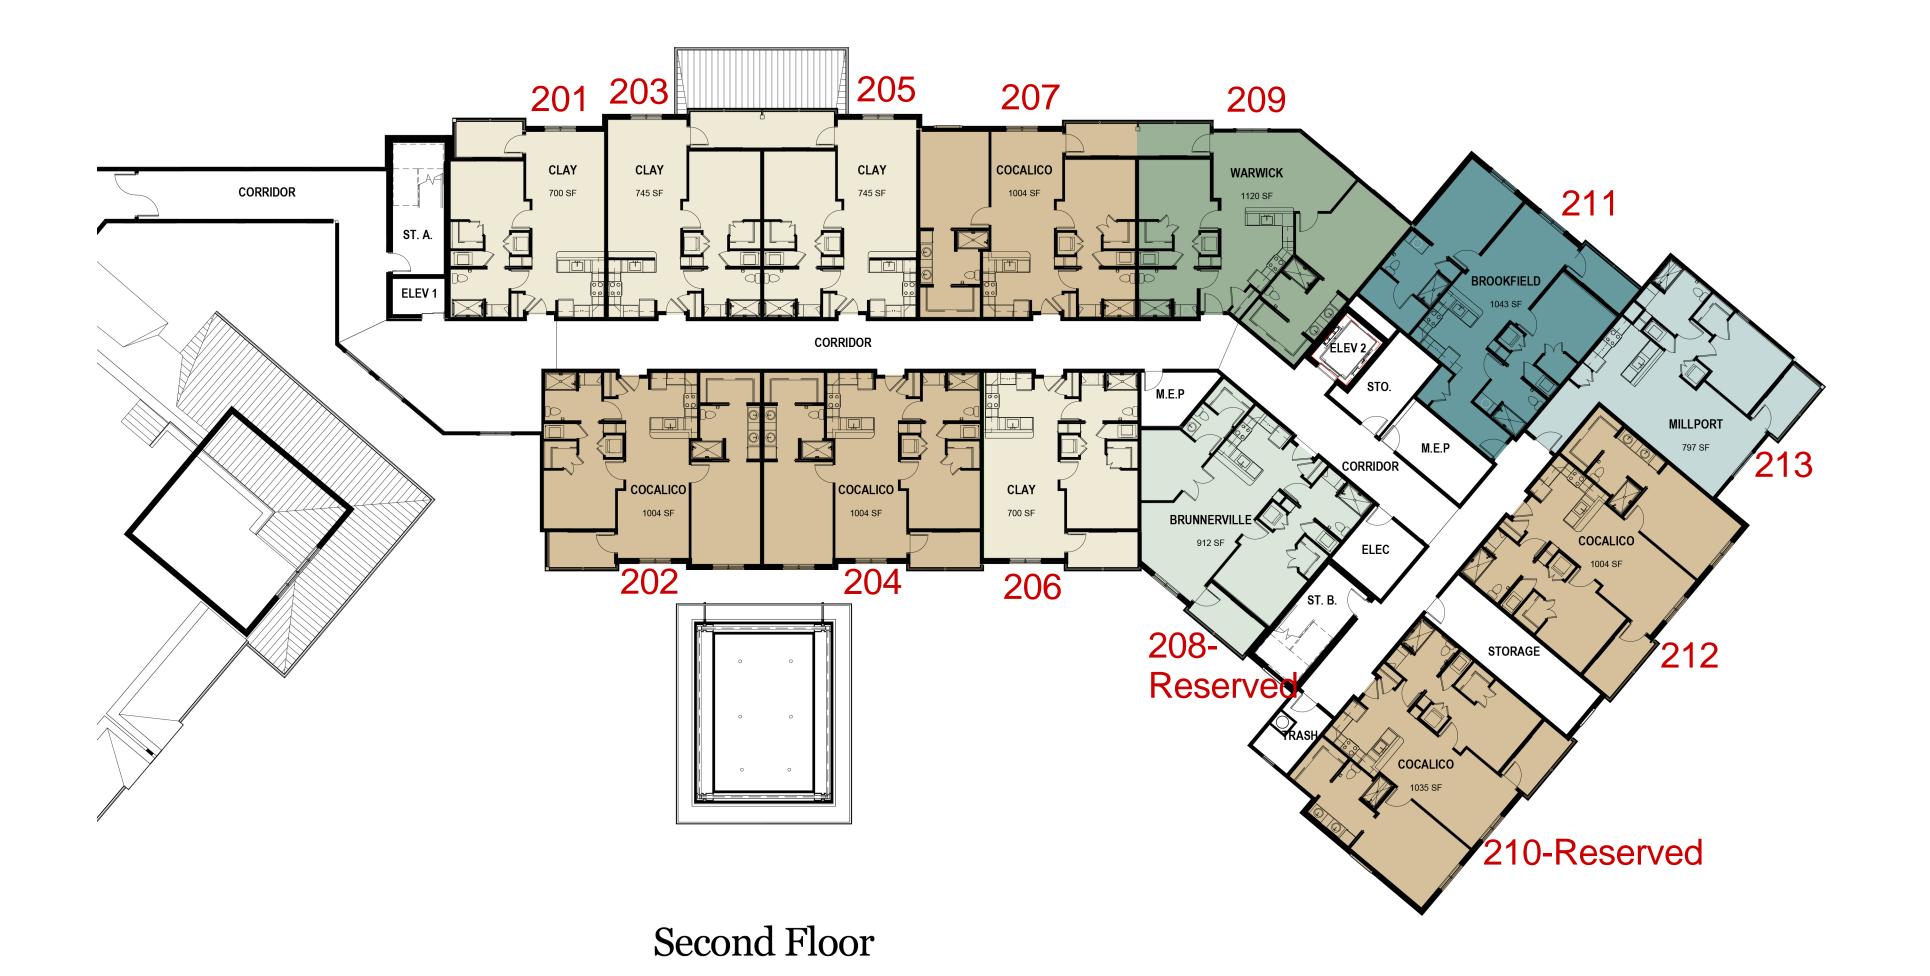

Clay
ONE BEDROOM
1 BATH | 700 S.F.

Clay I - 8 Clay II - 6

Newport
ONE BEDROOM WITH DEN
1 BATH | 870 S.F.

1 Rothsville
ONE BEDROOM WITH DEN
1 BATH | 880 S.F.

Brunnerville
ONE BEDROOM WITH DEN
2 BATH | 912 S.F.

Cocalico
TWO BEDROOM
2 BATH | 1,004 S.F.

Cocalico I - 13 Cocalico II - 3

4 Brookfield
TWO BEDROOM
2 BATH | 1,043 S.F.

Warwick
TWO BEDROOM
2 BATH | 1,120 S.F.

Fourth Floor

Clay
ONE BEDROOM
1 BATH | 700 S.F.