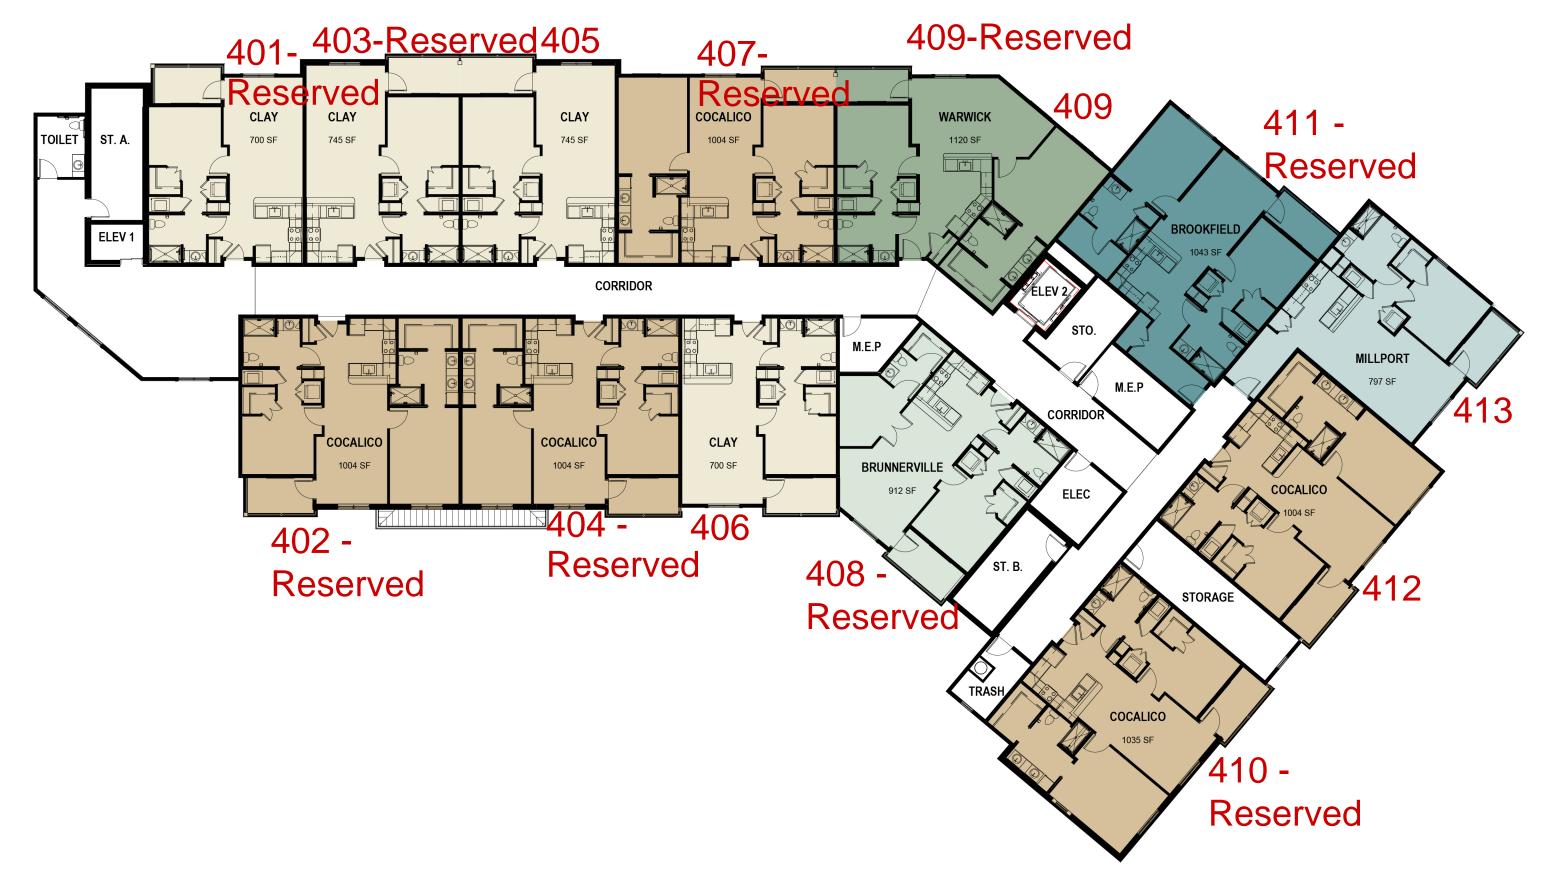

Cocalico
TWO BEDROOM
2 BATH | 1,004 S.F.

Cocalico I - 13 Cocalico II - 3

4 Brookfield
TWO BEDROOM
2 BATH | 1,043 S.F.

Warwick
TWO BEDROOM
2 BATH | 1,120 S.F.

Fourth Floor

Clay
ONE BEDROOM
1 BATH | 700 S.F.

Warwick
TWO BEDROOM
2 BATH | 1,120 S.F.