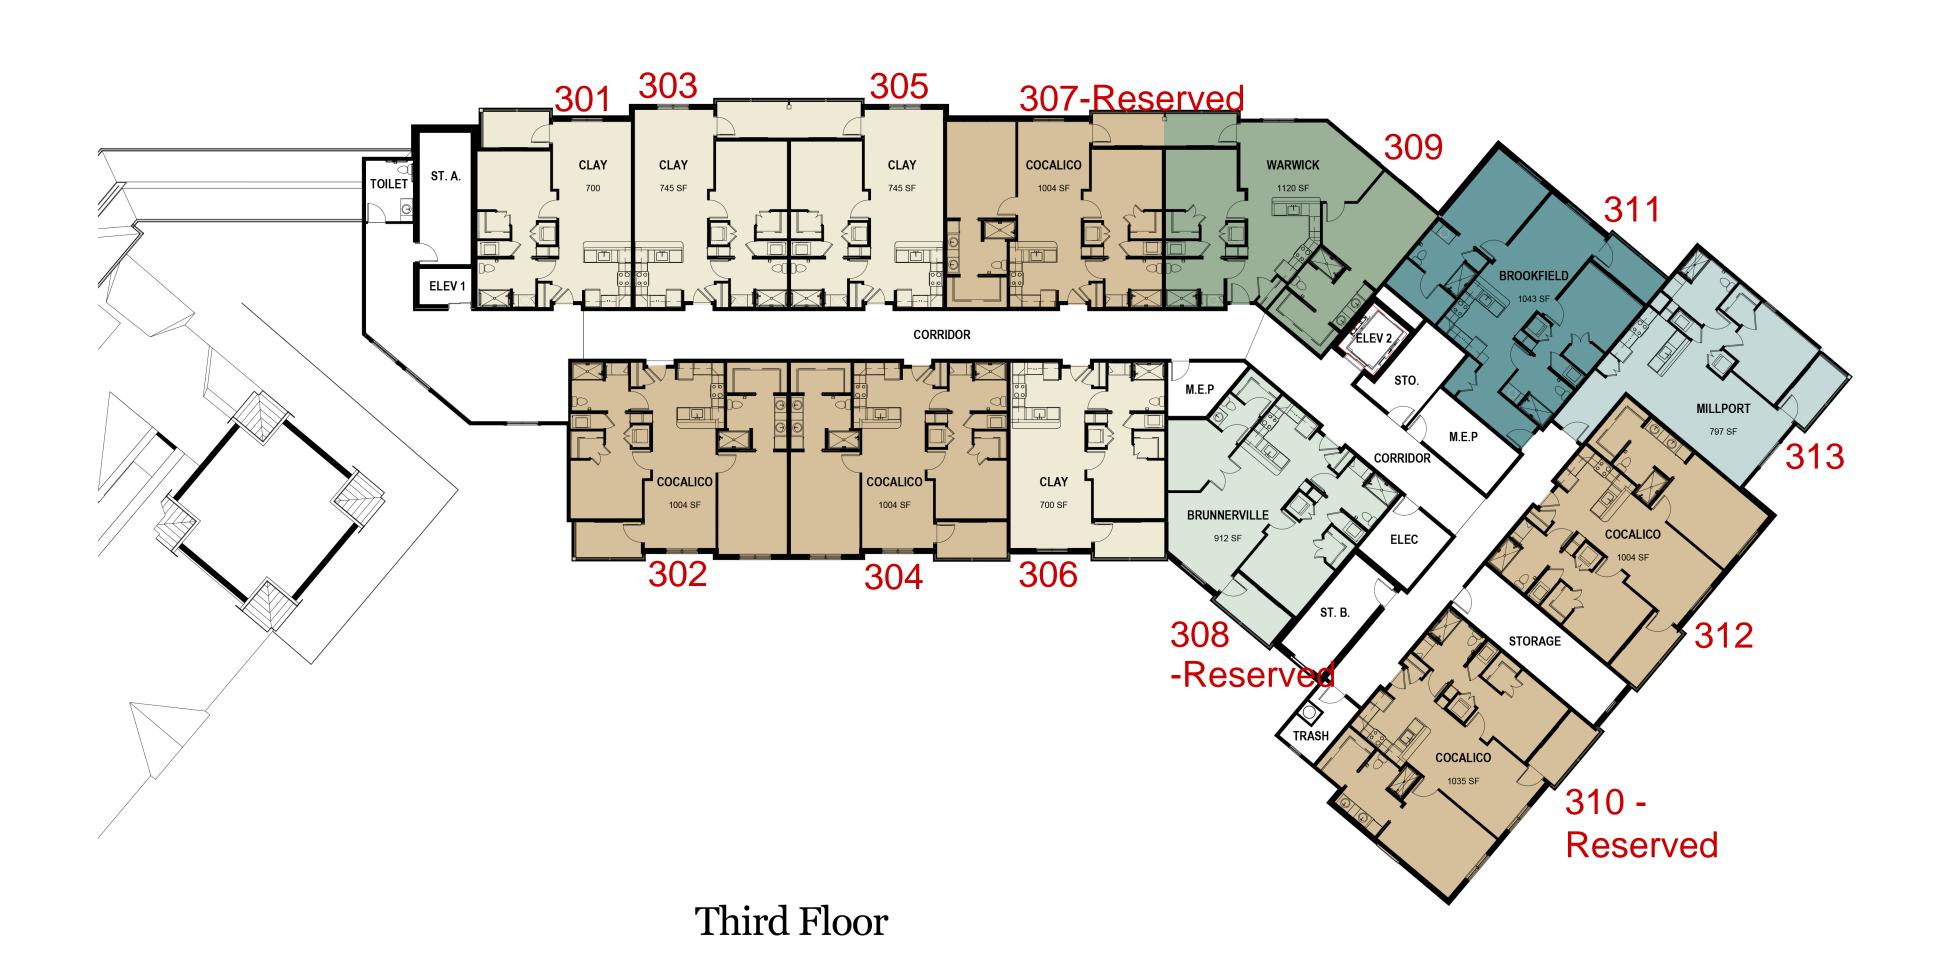

Clay
ONE BEDROOM
1 BATH | 700 S.F.

Clay I - 8 Clay II - 6

Newport
ONE BEDROOM WITH DEN
1 BATH | 870 S.F.

1 Rothsville
ONE BEDROOM WITH DEN
1 BATH | 880 S.F.

Brunnerville
ONE BEDROOM WITH DEN
2 BATH | 912 S.F.

Cocalico
TWO BEDROOM
2 BATH | 1,004 S.F.

Cocalico I - 13 Cocalico II - 3

4 Brookfield
TWO BEDROOM
2 BATH | 1,043 S.F.

Warwick
TWO BEDROOM
2 BATH | 1,120 S.F.

Fourth Floor

Clay
ONE BEDROOM
1 BATH | 700 S.F.