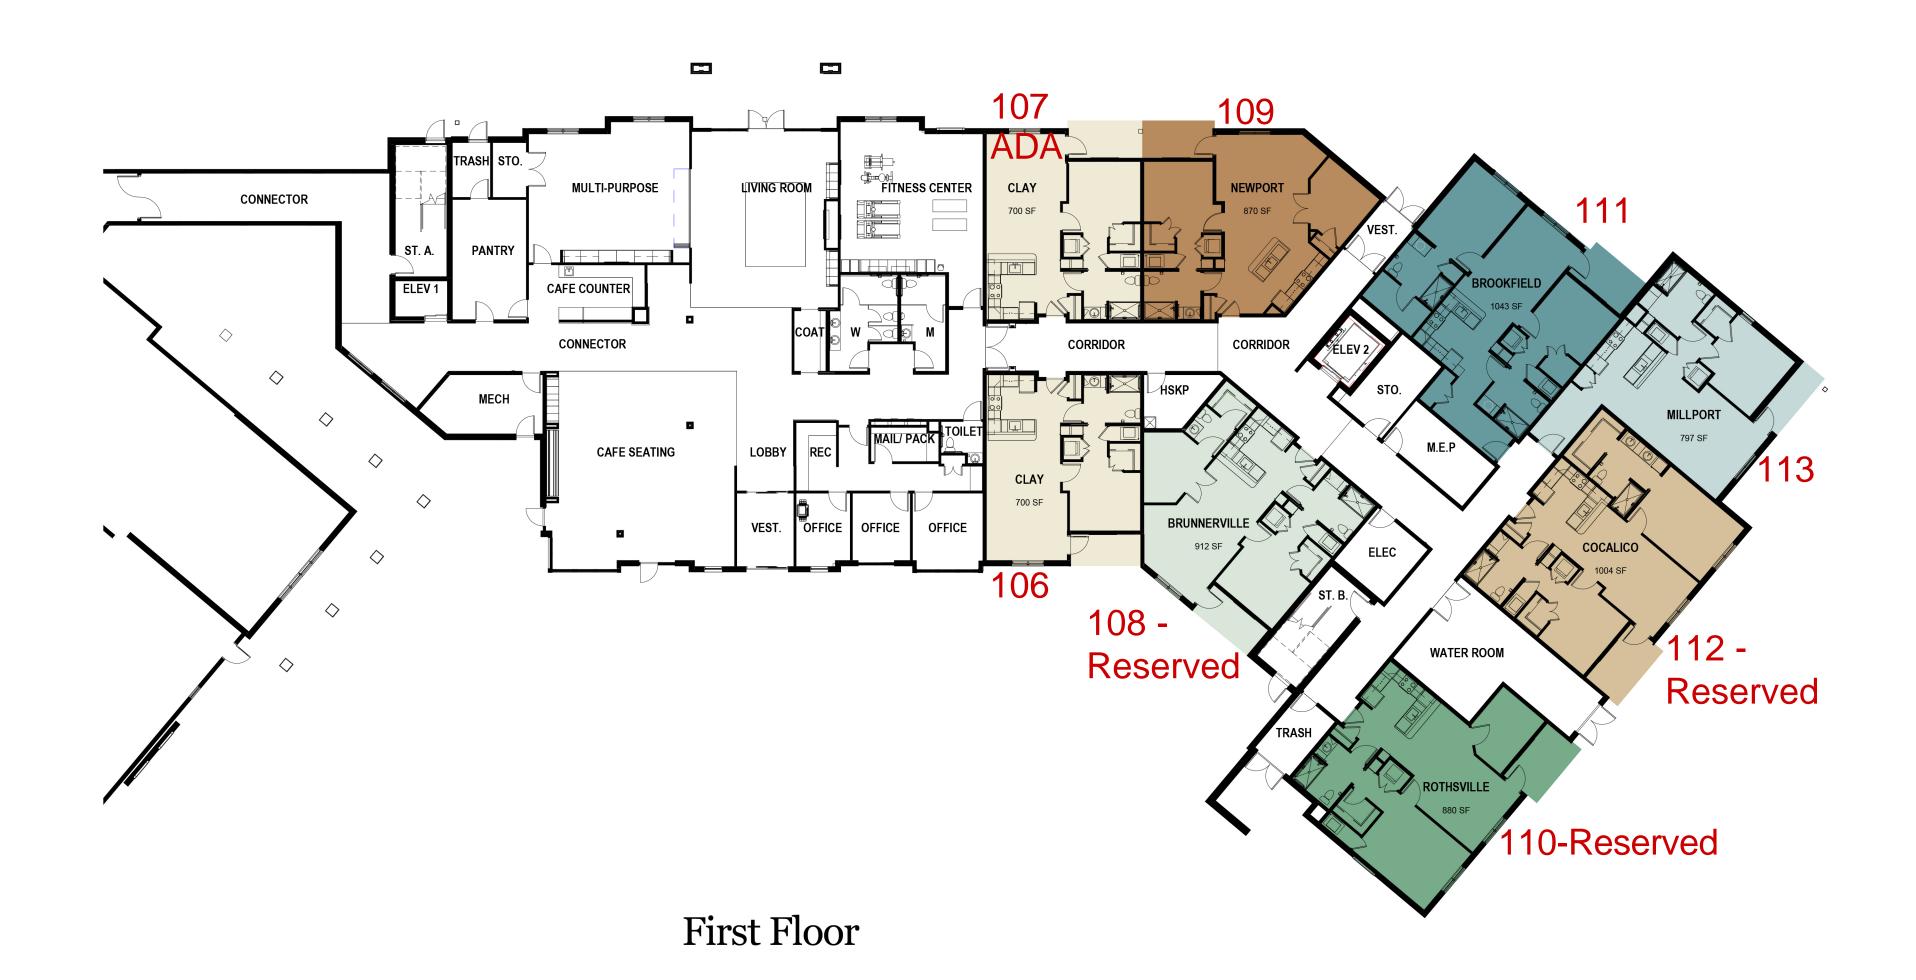

Clay
ONE BEDROOM
1 BATH | 700 S.F.

Clay I - 8 Clay II - 6

Newport
ONE BEDROOM WITH DEN
1 BATH | 870 S.F.

1 Rothsville
ONE BEDROOM WITH DEN
1 BATH | 880 S.F.

Brunnerville
ONE BEDROOM WITH DEN
2 BATH | 912 S.F.

Cocalico
TWO BEDROOM
2 BATH | 1,004 S.F.

Cocalico I - 13 Cocalico II - 3

4 Brookfield
TWO BEDROOM
2 BATH | 1,043 S.F.

Warwick
TWO BEDROOM
2 BATH | 1,120 S.F.

Fourth Floor

Clay
ONE BEDROOM
1 BATH | 700 S.F.